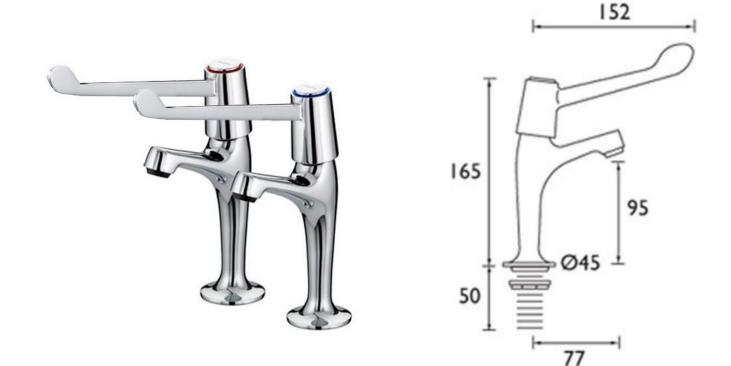

## 6 inch Lever Operated Sink Taps

Product Code: LSTAP6

Chrome plated 6" lever operated wash basin taps. Supplied in pairs they have a 6-inch metal lever, a chrome plated brass body and are WRAS approved. An easily operated tap allowing wrist or closed fist operation, ideal for food hygiene areas or for operation by the disabled or elderly. School wash rooms are required to provide facilities for disabled users, so these taps offer a suitable hand washing tap for disabled toilet areas.

## **Tech Spec**

Quarter turn ceramic disc valves 6-inch (152mm) chrome plated levers ½ inch valve and inlet Metal back nuts WRAS approved 1 year's manufacturer's warranty against defects 22mm tap holes required