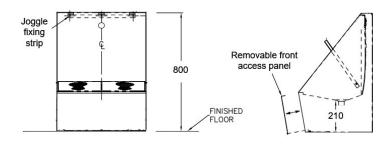

## Tech specs

Material: stainless steel Width: 600mm Height: 800mm

Depth (front to back): 480mm