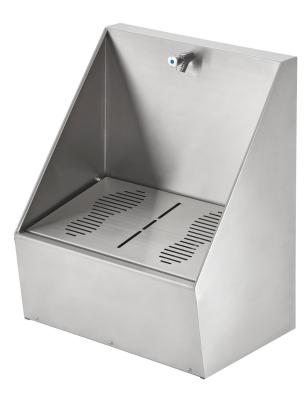

# **Wudu Foot Wash Troughs - Single**

Product Code: WUDU-1

These Wudu foot wash troughs are designed for the Islamic purification ritual of Wudu, making them ideal for Islamic faith schools or schools with a large number of Muslim students. Designed to accommodate one user at a time, these foot washing troughs are constructed from stainless steel for durability, hygiene, and ease of cleaning.

Each unit comes with a single time-flow push-button tap and a foot grid, which is hinged to allow for easy cleaning and a centre waste outlet.