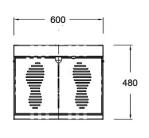

## Tech specs

Material: stainless steel Width: 600mm Height: 800mm

Depth (front to back): 480mm