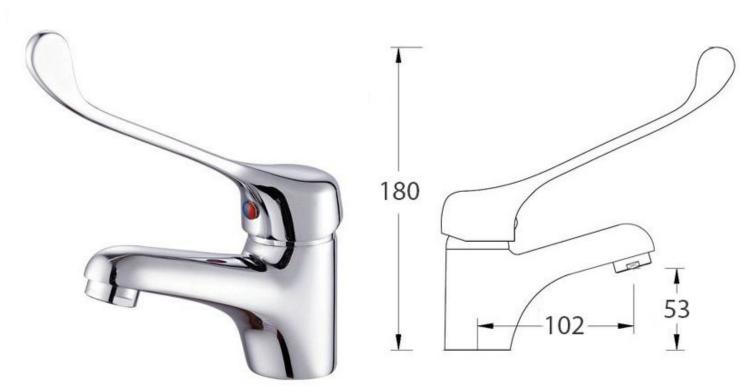

## Long Lever Healthcare Mixer Tap

Product Code: LLDT

Chrome plated mixer tap with long lever operation. The mixer tap has a fixed spout with a chrome plated brass body, and chrome plated lever. The sequential lever rotates through 180 degrees increasing temperature from cold to hot.

## **Tech Spec**

35mm tap hole required.
Max Working Pressure: 5.0 Bar.
Min Working Pressure: 0.2 Bar.

Recommended Operating Range: 2 to 5 Bar