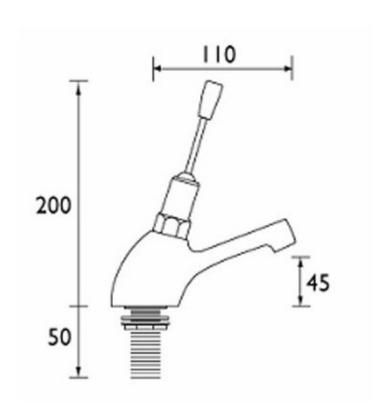

## **Tech Spec**

Approx. 15 seconds' time flow
Multi directional lever
Supplied as single taps
Complete with hot and cold indices for hot, cold, or pre-mixed use
Chrome plated brass body
1/2" inlet
WRAS approved
1 year's manufacturer's warranty against defects
22mm tap holes required

All dimensions shown are for guidance only and may be subject to change or alteration without notice. All items manufactured or purchased separately from a third party to fit our products should be checked against the actual dimensions of the physical product before purchase. We will not be liable for third party costs and consequential loss associated with the items not fitting third party components.\*\*