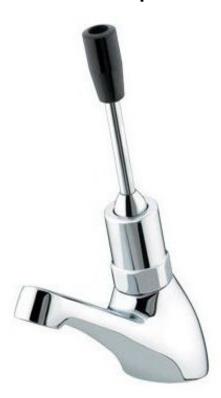

## **Toggle Lever Basin Tap**

Product Code: TLBTAP

This chrome plated toggle lever operated basin tap is ideal for use in schools and unsupervised areas to stop water wastage.

The manually operated toggle lever tap has a multidirectional lever which operates the tap when pushed in any direction, the water will run for approximately 15 seconds before automatically shutting off.

This operation makes the tap ideal for use by younger pupils in schools and nurseries, users with limited mobility, or in unsupervised areas such as sports changing rooms and washrooms.