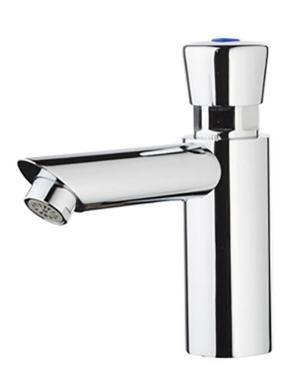

# Non Concussive Time Flow Pillar Tap

Product Code: PNCT

This pillar tap has a non concussive press button operation and is easy to use and suitable for all age groups.

The flow rate is limited to 3 litres per minute to help conserve water and reduce costs.

### **Tech Spec**

Press button time flow non concussive pillar tap Chrome plated 8 to 12 second run time 3 litre per minute aerator fitted Supplied as a single tap WRAS approved Brass backnut

2 years manufacturers warranty (warranty will not apply in cases of debris inside of the tap)