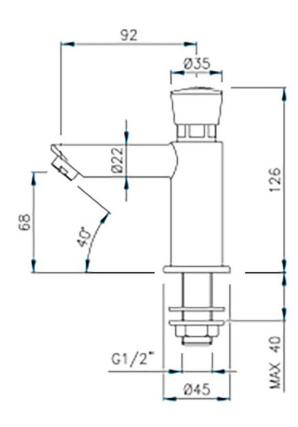

### **Specification**

Max Inlet Pressure 5 Bar Min Inlet Pressure 0.1 Bar Timed flow (standard) approx 10 seconds at 1 Bar 22mm tap hole required 1/2" standard connection