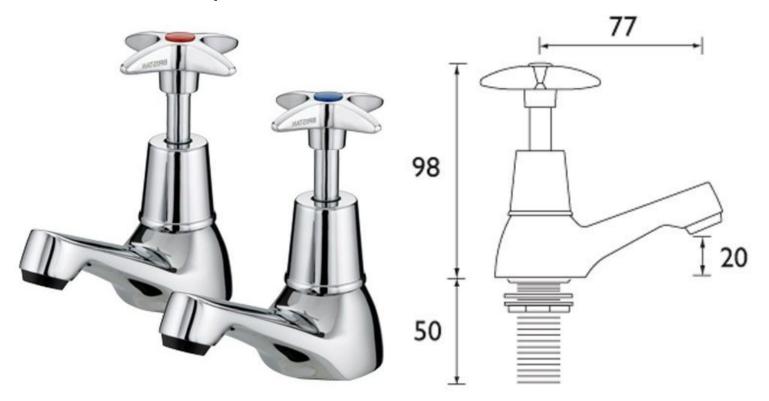

## **Cross Head Basin Taps**

Product Code: XTAP

Chrome plated cross head wash basin taps. Supplied in pairs, they have a brass body and four-pronged head, with a high polished chrome plated finish. These taps are simple and easy to operate and offer an ideal budget solution for areas where the risk of taps being left running is minimal.

## **Tech Spec**

<sup>1</sup>/<sub>2</sub> inch standard valve and inlet Metal back nuts WRAS approved 1 year's manufacturer's warranty against defects 22mm tap holes required

\*\*All pictures shown are for illustration purpose only and may be subject to change without notice. Actual product may vary due to product enhancement. All dimensions shown are for guidance only and may be subject to change or alteration without notice. All items manufactured or purchased separately from a third party to fit our products should be checked against the actual dimensions of the physical product before purchase. We will not be liable for third party costs and consequential loss associated with the items not fitting third party components.\*\*