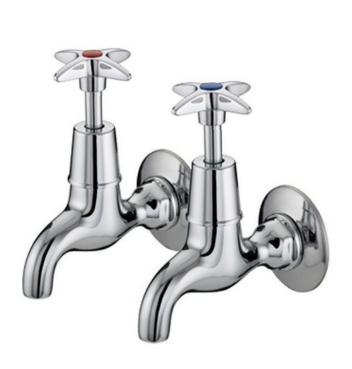

## **Cross Head Wall Mounted Bib Taps**

Product Code: XHBIB

These cross-head chrome plated bib taps come supplied in pairs, and are chrome plated with a brass body. Designed to be wall mounted the cross head bib taps are often used above cleaners sinks to fill mop buckets. The ease of use make these bib taps ideal for school janitors rooms, cleaning and kitchen areas.

## **Tech Spec**

Wall mounted taps Supplied in pairs Chrome plated brass body ½ inch valve and inlet Removable round wall plate WRAS approved

1 year's manufacturer's warranty against defects

\*\*All pictures shown are for illustration purpose only and may be subject to change without notice. Actual product may vary due to product enhancement.