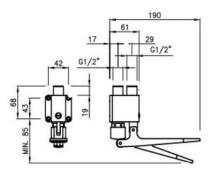

## **Tech Spec**

Single 1/2" inlet Single 1/2" outlet Chrome plated Wall mounted WRAS approved Timing in conformity with EN 816

## **Specification**

Max Inlet Pressure 6 bar Min Inlet Pressure 0.5 bar Max Inlet Temperature range 0 to 80c Inlet Connection 1/2 inch Outlet Connection 1/2 inch Flow rate at 3 bar 12 litres per minute