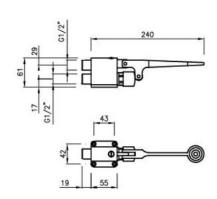

## **Tech Spec**

Single 1/2" inlet Single 1/2" outlet Chrome plated Wall mounted WRAS approved Timing in conformity with EN 816

## **Specification**

Max Inlet Pressure 6 bar Min Inlet Pressure 0.5 bar Max Inlet Temperature range 0 to 80c Inlet Connection 1/2 inch Outlet Connection 1/2 inch Flow rate at 3 bar 12 litres per minute