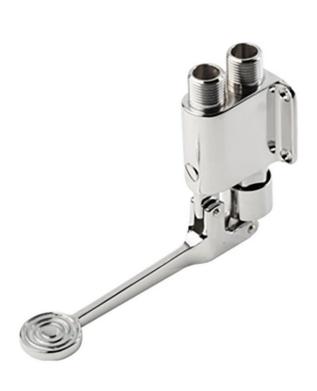

## **Foot Operated Wall Mounted Pedal Tap**

Product Code: WTAP

Foot operated wall mounted lever tap, chrome plated brass body, on/off operation via the foot lever, for use with cold or re mixed water and to be used with a basin mounted or wall mounted water spout.

## **Tech Spec**

Single 1/2" inlet Single 1/2" outlet Chrome plated Wall mounted WRAS approved Timing in conformity with EN 816