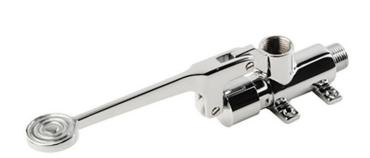

## Floor Mounted Foot Lever Tap

Product Code: LFFTAP

Floor mounted foot operated pedal tap, with a single inlet for hot or pre mixed water supply, to be fitted with a basin mounted or wall mounted water spout. On/off operation via the foot pedal, chrome plated brass body.