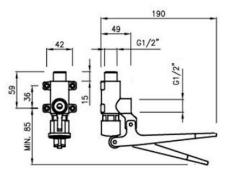

## Floor Mounted Foot Lever Tap

Product Code: LFFTAP

Floor mounted foot operated pedal tap, with a single inlet for hot or pre mixed water supply, to be fitted with a basin mounted or wall mounted water spout. On/off operation via the foot pedal, chrome plated brass body.

## **Tech Spec**

Single 1/2" inlet Single 1/2" outlet Chrome plated Floor mounted WRAS approved Timing in conformity with EN 816

## **Specification**

Max Inlet Pressure 6 bar Min Inlet Pressure 0.5 bar Max Inlet Temperature range 0 to 80c Inlet Connection 1/2 inch Outlet Connection 1/2 inch Flow rate at 3 bar 12 litres per minute