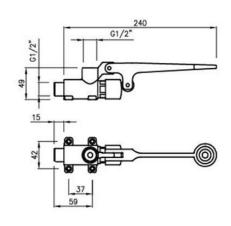

## Floor Mounted Foot Lever Tap

Product Code: LFFTAP

Floor mounted foot operated pedal tap, with a single inlet for hot or pre mixed water supply, to be fitted with a basin mounted or wall mounted water spout. On/off operation via the foot pedal, chrome plated brass body.

## **Tech Spec**

Single 1/2" inlet Single 1/2" outlet Chrome plated Floor mounted WRAS approved Timing in conformity with EN 816

## **Specification**

Max Inlet Pressure 6 bar Min Inlet Pressure 0.5 bar Max Inlet Temperature range 0 to 80c Inlet Connection 1/2 inch Outlet Connection 1/2 inch Flow rate at 3 bar 12 litres per minute