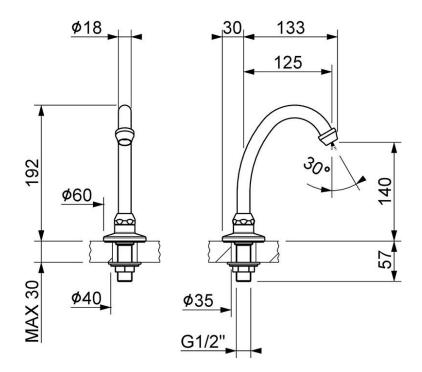

## **Swivel Basin Spout**

Product Code: MCL-SSPOUT

## **Swivel Hand Wash Basin Spout**

Product Code: SSPOUT

- Chrome plated basin swivel spout.
- 1/2" male standard inlet connection.
- Ideal for use with knee or foot valves.
- 22 to 40mm mm tap holes required.