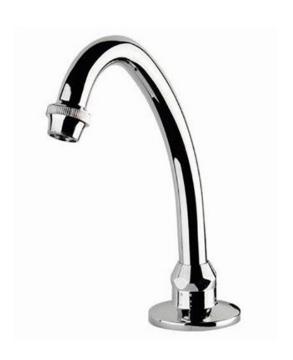

## **Swivel Basin Spout**

Product Code: MCL-SSPOUT

## **Swivel Hand Wash Basin Spout**

Product Code: SSPOUT

- Chrome plated basin swivel spout.
- 1/2" male standard inlet connection.
- Ideal for use with knee or foot valves.
- 22 to 40mm mm tap holes required.