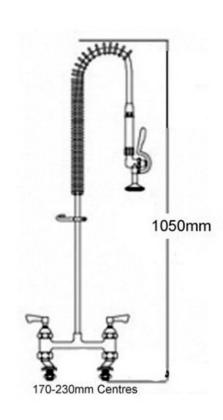

## **Tech Spec**Twin pedestal

Twin water supply (hot and cold water)
Lever operated taps
2 x 25mm mm tap holes required
Adjustable pedestal to suit tap hole centres from 170mm to 230mm
Hand held trigger operated spray
Fully assembled to save installation time
300mm long wall bracket which can be trimmed on site
Strong food grade water hose
Factory pressure and flow tested
WRAS/REG4 approved.