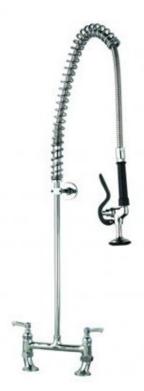

## **Catering Pre Rinse Spray Unit**

Product Code: MCL-PRT

Catering pre-rinse spray tap with twin tap hole pedestal with twin hot and cold water supply. Pre-rinse kitchen taps.

## **Tech Spec**Twin pedestal

Twin water supply (hot and cold water)
Lever operated taps
2 x 25mm mm tap holes required
Adjustable pedestal to suit tap hole centres from 170mm to 230mm
Hand held trigger operated spray
Fully assembled to save installation time
300mm long wall bracket which can be trimmed on site
Strong food grade water hose
Factory pressure and flow tested
WRAS/REG4 approved.