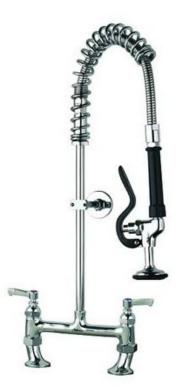

## **Short Pre Rinse Spray Unit**

Product Code: MCL-SPRT

Shorter height catering pre-rinse spray tap with twin tap hole pedestal with twin hot and cold water supply. Pre-rinse kitchen taps.

## **Tech Spec**

Shorter height of 690mm Twin pedestal Twin water supply (hot and cold water) Lever operated taps 2 x 25mm mm tap holes required Adjustable pedestal to suit tap hole centres from 170mm to 230mm Hand held trigger operated spray Fully assembled to save installation time 300mm long wall bracket which can be trimmed on site Strong food grade water hose Factory pressure and flow tested WRAS approved.