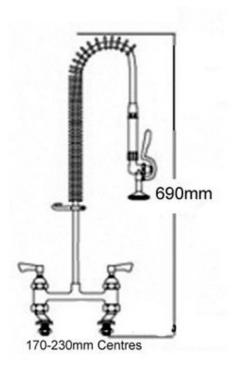

## **Tech Spec**

Shorter height of 690mm Twin pedestal Twin water supply (hot and cold water) Lever operated taps 2 x 25mm mm tap holes required Adjustable pedestal to suit tap hole centres from 170mm to 230mm Hand held trigger operated spray Fully assembled to save installation time 300mm long wall bracket which can be trimmed on site Strong food grade water hose Factory pressure and flow tested WRAS approved.