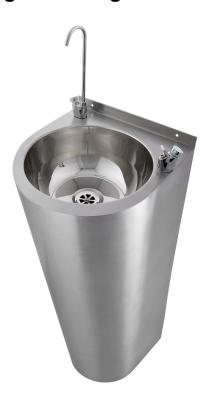

## **Adult Height Drinking Fountain With Bottle Filler Spout**

Product Code: FSDB-A

These stainless steel combination drinking fountains and bottle fillers are a stylish, cost-effective way of keeping your pupils happy, healthy and hydrated throughout the school day. Our stainless steel bottle filler drinking fountain offers vandal resistance and the stylish rounded front provides safety for users whilst the full height shroud allows for the water pipes to be concealed.

Each stainless steel water fountain comes with a chrome-plated, WRAS-approved bubbler tap and swan neck bottle filler, which can be operated with ease thanks to the soft-touch press button. Fitted with a self closing timed flow valve and high polish bowl to stop splashing and help prevent any potential wasted water. Complete with integrated wall fixing brackets, these bottle fillers are compact to be installed in suitable locations.

## Tech specs

Material: satin finish stainless steel (304 grade, 1.6mm thick)

Width: 360mm

Depth (front to back): 380mm

Height (top to bottom): Adult height 915mm

Rear upstand: 30mm

Waste fittings: 32mm flush grated