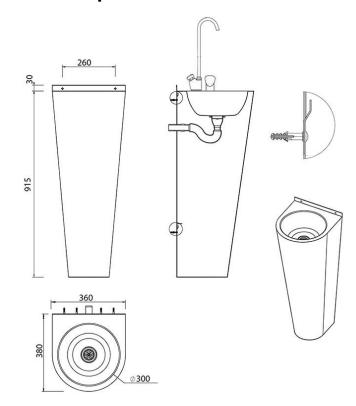

## Tech specs

Material: satin finish stainless steel (304 grade, 1.6mm thick)

Width: 360mm

Depth (front to back): 380mm

Height (top to bottom): Adult height 915mm

Rear upstand: 30mm

Waste fittings: 32mm flush grated

All dimensions shown are for guidance only and may be subject to change or alteration without notice. All items manufactured or purchased separately from a third party to fit our products should be checked against the actual dimensions of the physical product before purchase. We will not be liable for third party costs and consequential loss associated with the items not fitting third party components.\*\*