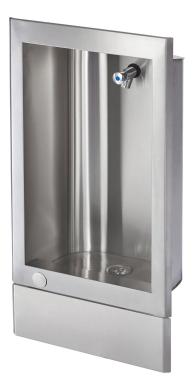

## **Recessed Water Bottle Filling Station**

Product Code: BFSN

Bottle fillers are a great way to keep your students hydrated and cut down on overpriced, environmentally damaging bottled water - the trouble is, they can take up a lot of space in the corridor. If your school is short on space, take heart: our recessed bottle fillers can be fitted within a cavity, out of the way of busy pupils.

Constructed from long-lasting, satin-polished stainless steel, the modern stylings of this recessed bottle filling station make it perfect for sixth forms, secondary schools and colleges. The unit also comes with an easy-press button control, bottle filling spout, and 32mm waste fitting.