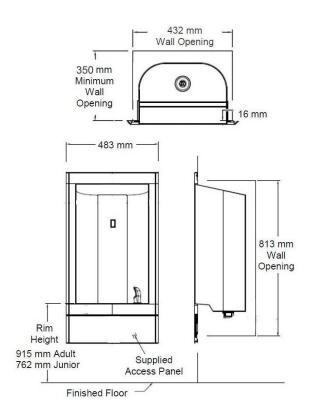

## Tech specs

Material: stainless steel (304 grade)

Width: 483mm

Depth (front to back): 305mm Height (top to bottom): 890mm

Waste fitting: 32mm

To ensure the proper functioning and longevity of this unit, a Y-strainer must be installed as part of the water supply system. The Y-strainer is essential for protecting the internal components and maintaining the correct flow characteristics of the tap. Failure to install a Y-strainer will result in the warranty being void

Recess dimensions: Width: 432mm

Depth (front to back): 305mm Height (top to bottom): 813mm

Extras

Each bottle filler should be fitted with a waste trap. You can order from the following:

Traps

Plastic bottle trap (32mm)