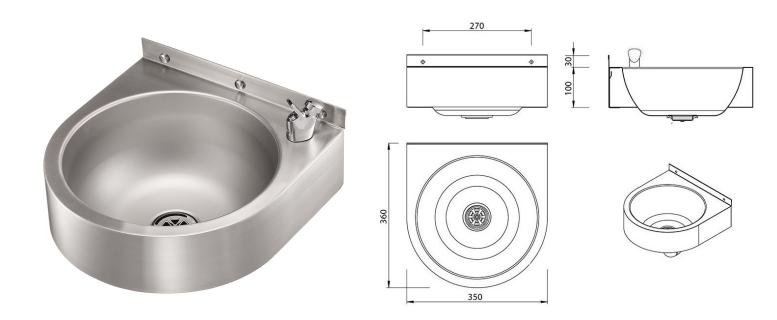

## **Drinking Water Fountain**

Product Code: DWF

This drinking fountain is manufactured with a rounded front to make it more comfortable and safe for users and a deep bowl to help prevent splashing.

Supplied with a WRAS approved bubbler tap, 32mm waste fitting and concealed wall bracket, you can also specify a trap so that your installer has everything in the box ready to install.

## **Tech Specs**

Width: 350mm
Front to back: 360mm
Height: 100mm high plus 30mm rear upstand
Grade 304 stainless steel
Rounded front for safety.
Hidden wall bracket
32mm flush grated waste fitting
Please note the bowl is satin finish the previous version had a bright polished bowl
To ensure the proper functioning and longevity of this unit, a Y-strainer must be installed as part of the water supply system. The Y-strainer is essential for protecting the internal components and maintaining the correct flow characteristics of the tap. Failure to install a Y-strainer will result in the warranty being void