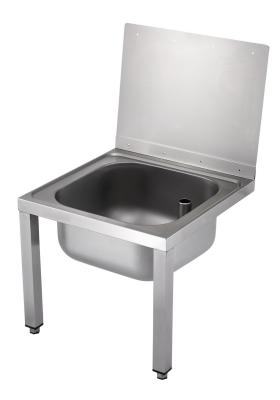

# **Cleaners Sink With Removable Grating**

Product Code: BSRG

Our bucket sink with removable grating is constructed from heavy duty stainless steel to bring you unbeatable durability and ease of maintenance. Designed with flexibility in mind, these cleaners' bucket sinks come with a removable stainless steel grating, which means that the unit can be used for filling buckets, wringing out mops, or as a utility sink. The unit also comes with a wall fixing bracket and front support legs ensuring a robust installation.

The integrated splashback on this grated bucket sink will protect the walls of your school from water damage, while the free overflow tube safeguards against flooding. The unit comes with a 38mm waste and can be customised with any of our range of waste traps and taps.

## **Tech specs**

Material: 1.2mm-thick stainless steel (304 grade), satin finish

Width: 500mm

Depth (front to back): 500mm Height (top to bottom): 450mm Waste fitting: 38mm Splashback height: 400mm

Splashback width: 500mm