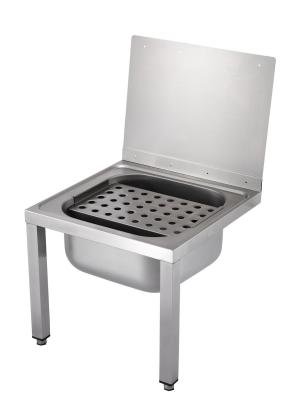

# **Cleaners Sink With Removable Grating**

Product Code: BSRG

Our bucket sink with removable grating is constructed from heavy duty stainless steel to bring you unbeatable durability and ease of maintenance. Designed with flexibility in mind, these cleaners' bucket sinks come with a removable stainless steel grating, which means that the unit can be used for filling buckets, wringing out mops, or as a utility sink. The unit also comes with a wall fixing bracket and front support legs ensuring a robust installation.

The integrated splashback on this grated bucket sink will protect the walls of your school from water damage, while the free overflow tube safeguards against flooding. The unit comes with a 38mm waste and can be customised with any of our range of waste traps and taps.

## **Tech specs**

Material: 1.2mm-thick stainless steel (304 grade), satin finish

Width: 500mm

Depth (front to back): 500mm Height (top to bottom): 450mm Waste fitting: 38mm Splashback height: 400mm

Splashback width: 500mm