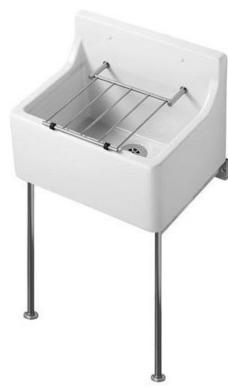

# **Birch Large Cleaners Sink**

Product Code: ASH-BIRCH5

# Armitage Shanks Birch Cleaners Sink 510mm Heavy Duty Fireclay

### Product Code BIRCH5

- Armitage Shanks larger Birch Cleaners Sink.
- Manufactured in white fireclay.
- · Complete with 38mm flush grated waste fitting.
- Complete with 350mm long legs and wall brackets.
- Complete with hinged stainless steel grating.
- Taps shown for illustration purposes (but similar ones can be ordered in the options).
- Unlike other internet sellers this product is complete (except for the taps) and not just the bare sink.

#### Size

- 510mm wide
- 380mm front to back.
- 230mm deep and 150mm high splash back.