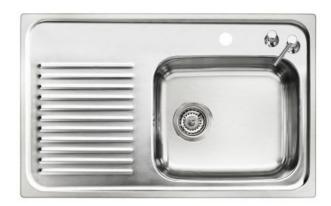

# Small Single Bowl Sink With Drainer and Soap Dispenser

Product Code: CITY80SR

Stainless steel single bowl inset kitchen sink top with left hand drainer and soap dispenser.

The catering sink is supplied as a sink top only to inset into a worktop. The sink top is supplied with one tap hole and 38mm pop up waste with overflow.

### Design & layout

Single bowl with single drainer One sink bowl, left hand drainer

### **Tech Spec**

Length: 800mm Width: 500mm Depth: 180mm

Bowl: 400 x 340 x 180mm deep

1 central 35mm tap hole