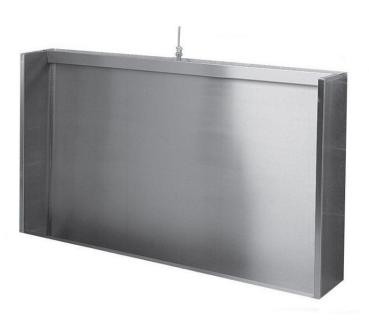

# **Stainless Steel Floor Recessed Slab Urinal**

# Product Code: FRS

Constructed from heavy duty stainless steel, our floor recessed slab urinals are built to last. As well as being simple to install and maintain, they're also highly resistant to vandalism and accidental damage, making them suitable for any school, sixth form or college. And that's not all: each urinal now comes complete with a matching plastic auto-flushing cistern at no extra cost.

The channel is floor recessed which is a neater finish and also allows the floor to slope into the channel for drainage, our slab urinals come in five standard lengths, or alternatively can be made to measure in any length up to 3000mm. The pipework is hidden behind a front fascia which can be easily removed for maintenance purposes. Each unit comes with a 38mm waste fitting, which can aligned to the left, right or centrally.

#### **Tech specs**

Material: 1.2mm-thick stainless steel, satin finish Five standard lengths: 1200mm, 1500mm, 1800mm, 2100mm and 2400mm ( or made to order in any size) Depth (front to back): 350mm Height (top to bottom): 1150mm Waste fitting: 38mm (centre)