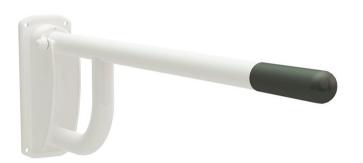

# **Single Hinged Arm Support Rail**

Product Code: BTX-SHINGE

# Stainless Steel Hinged Arm Support Rail Single Arm

## Product Code SHINGE

- Stainless steel hinged arm assembly support rail.
- · Single hinged arm.
- Stainless steel backplate with 6 M8 fixing holes.
- Mirror or sateen polished or white polyester coated finish.
- 760mm models can also be supplied with a blue polyester coated finish.
- The coated models come with an aluminium backplate instead of the stainless steel backplate.
- Special RAL colours available on request.
- Both sizes can be supplied with a toilet roll holder.