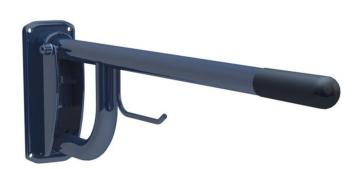

# **Single Hinged Arm Support Rail**

Product Code: BTX-SHINGE

# Stainless Steel Hinged Arm Support Rail Single Arm

## Product Code SHINGE

- Stainless steel hinged arm assembly support rail.
- · Single hinged arm.
- Stainless steel backplate with 6 M8 fixing holes.
- Mirror or sateen polished or white polyester coated finish.
- 760mm models can also be supplied with a blue polyester coated finish.
- The coated models come with an aluminium backplate instead of the stainless steel backplate.
- Special RAL colours available on request.
- Both sizes can be supplied with a toilet roll holder.