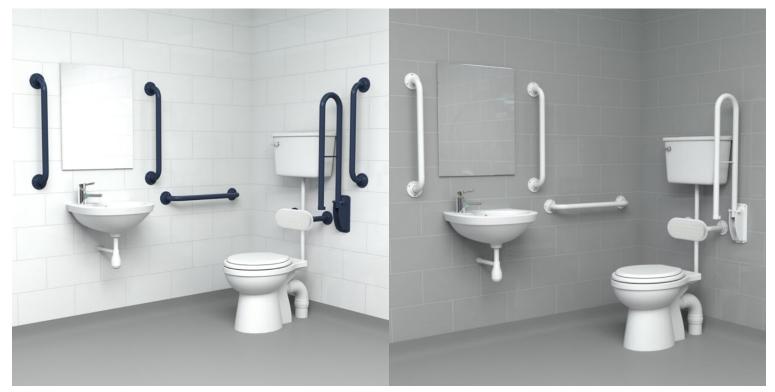

## Doc M Grab Rail Pack For Corner Layout

### Product Code CPACK

- Stainless steel 35mm diameter grab rails.
- Fixed flange with 3 fixing holes.
- White or Blue polyester coated, or polished to a mirror or sateen finish.
- Other RAL colours available, please contact us for prices.
- Available with 3, 4 or 5 x 600mm long grab rails.
- Can be supplied with matching covers to conceal the fixing flanges.

#### Includes

- 1 x 760mm long hinged double rail support arm.
- 1 x 400mm wide by 240mm deep backrest bar.
- 1 x Backrest pad (blue with blue bars, white with all the others).
- 3,4, or 5 x 600mm long grab rails.