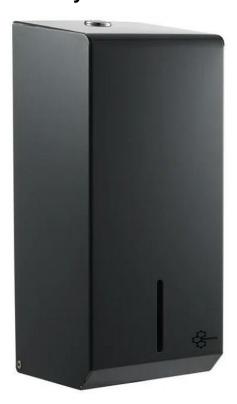

## **Graphite Grey Multi Flat Toilet Tissue Dispenser**

Product Code: J-PL50GG

Surface mounted toilet tissue dispenser finished in a graphite grey epoxy coating. This dispenser offers a stylish holder for your bulk fill multi flat toilet tissue.

## **Tech Spec**

Width: 133mm Height: 277mm Depth: 110mm

Stainless steel construction Graphite grey powder coated finish

Lockable hinged cover Refill viewing slot

Single or double fold bulk pack multi flat toilet tissue