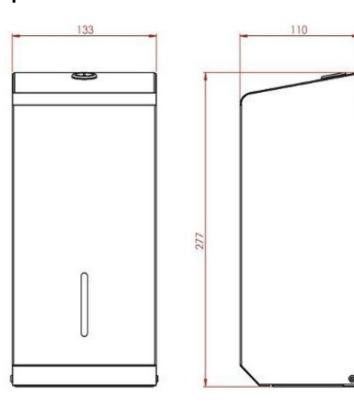

## **Tech Spec**

Width: 133mm Height: 277mm Depth: 110mm

Stainless steel construction Graphite grey powder coated finish

Lockable hinged cover Refill viewing slot

Single or double fold bulk pack multi flat toilet tissue