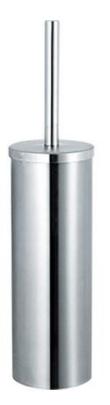

## **Toilet Brush and Holder**

Product Code: WA7388

The WA7388 is a freestanding toilet brush and holder, made 304 grade stainless steel with a satin finish. Designed for durability and hygiene, it features a stainless steel splash guard, a cylindrical container, and a drip cup for easy maintenance.

## **Tech Spec**

Material: 304 grade stainless steel Width: 100mm Height: 381mm Satin finish

\*\*All pictures shown are for illustration purpose only and may be subject to change without notice. Actual product may vary due to product enhancement. All dimensions shown are for guidance only and may be subject to change or alteration without notice. All items manufactured or purchased separately from a third party to fit our products should be checked against the actual dimensions of the physical product before purchase. We will not be liable for third party costs and consequential loss associated with the items not fitting third party components.\*\*