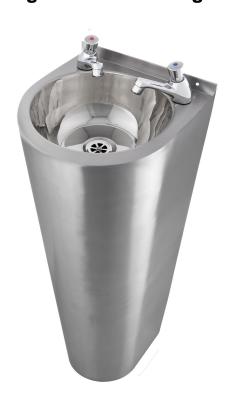

## **Junior Height Floor Standing Round Wash Basin**

Product Code: FRWB-J

This junior height stainless steel floor standing wash basin has a round front profile for users safety and comfort and incorporates a shroud down to the floor to conceal

Manufactured from grade 304 stainless steel for vandal resistance, durability and easy cleaning. The hand wash basins are supplied with either a pair 22mm pre-drilled tap holes or a single 35mm tap hole to the left or right hand side. Supplied with two concealed wall brackets, top fixing holes and a 32mm flush grated waste fitting (no plug, chain or overflow.)

The wash basin is recommended for many applications including schools, colleges and public buildings.