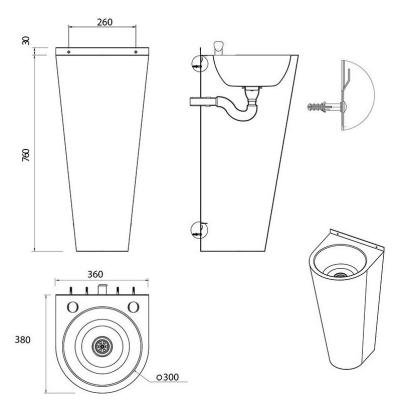

## **Tech Spec**

Material: 1.2mm thick grade 304 stainless steel

Width: 360mm Front to Back: 380mm

Height: 760mm plus 30mm rear upstand

Two concealed wall brackets One or two tap holes

Complete with 32mm flush grated waste (no overflow, plug or chain)