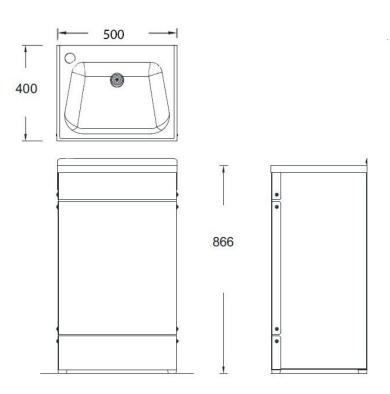

#### **Tech Spec**

Width: 500mm
Front to Back: 400mm
Height: 866mm
Left hand 22mm tap hole
Second tap hole can be added on right hand side
Complete with 32mm flush grated waste (no overflow, plug or chain
Supplied flat pack for easy transport and site assembly