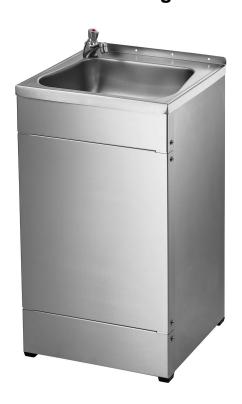

# **Shrouded Floor Standing Wash Basin**

Product Code: WBSH

The floor standing shrouded wash basin provides a full sized wash basin with enclosed sides and front to conceal water and waste connections.

Supplied with a waste fitting and tap holes to suit your requirements this wash basin provides safe hand washing and the concealed pipework prevents unwanted tampering with the service pipework.

Ideal for schools, colleges and any other location where the plumbing needs to be concealed.