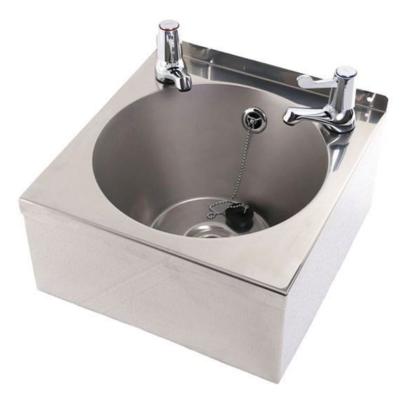

## **Stainless Steel Compact Wash Basin With Lever Taps**

Product Code: WBCMLT

Stainless steel compact wash basin complete with lever operated basin taps. The small compact hand wash basin with easy to use lever taps is ideal to place in kitchen areas to provide separate hand washing facilities or any area where space is limited and hand washing is required.

## **Tech Specs**

Width: 340mm
Front to Back: 340mm
Depth: 160mm
Stainless steel basin
Stainless steel apron sup

Stainless steel apron support bracket Chrome plated lever operated basin taps (pair) Complete with 32mm waste, overflow, plug and chain