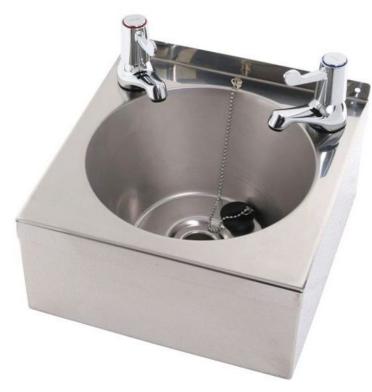

## **Stainless Steel Mini Wash Basin With Lever Taps**

Product Code: WBMLT

Stainless steel mini 290mm square wash basin complete with lever operated taps. This small min wash hand basin will fit into small areas and comes complete with three inch lever operated taps.

## **Tech Specs**

Width: 290mm Front to back: 290mm Depth:125mm

Chrome plated 3" lever taps (pair) Stainless steel mini wash basin Stainless steel apron support bracket.

Complete with 32mm waste, plug chain and stay (no overflow)