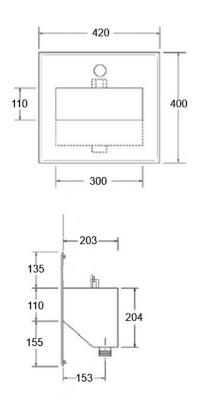

### **Tech Spec**

Width: 420mm Front to Back: 203mm Height: 400mm Complete with 32mm flush grated waste (no overflow, plug or chain Through wall tie bolts, nuts and washers