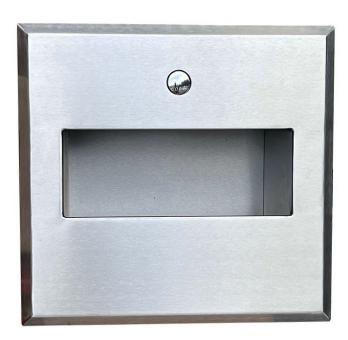

# **Stainless Steel Recessed Hand Rinse Unit**

Product Code: HRU

The wall recessed handrinse unit provides in wall hand washing where in room space is limited and a higher level of vandal resistance is required.

Manufactured from stainless steel the hand rinse unit is robust and the chamfered edges and flush push button offer an anti-ligature design.