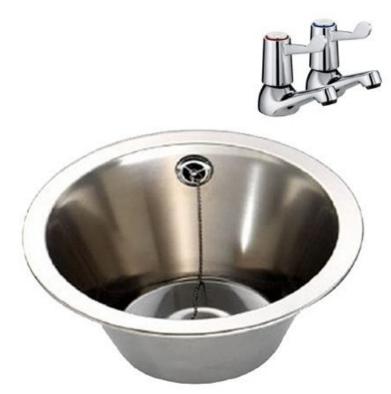

## **Stainless Steel Inset Wash Bowl With Lever Taps**

Product Code: INWBLT

Stainless steel 310mm diameter inset wash bowl with one pair lever basin taps. This small inset wash bowl is supplied with easy to use three inch lever basin taps.

## **Tech Spec**

Diameter: 310mm external, 260mm internal Depth: 140mm Stainless steel Supplied with chrome plated 3" lever basin taps Suitable for insetting into worktops up to 50mm thick Complete with 32mm waste, overflow, plug and chain, and fixing toggles