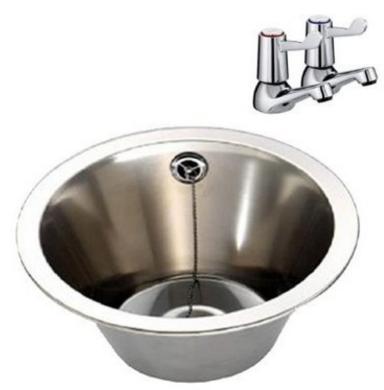

## Stainless Steel 340mm Inset Wash Bowl With Lever Taps

Product Code: INWB340LT

Stainless steel 340mm diameter inset wash bowl complete with lever operated taps. Medium sized inset hand wash basin with easy to use lever taps.

## **Tech Spec**

Diameter: 340mm external, 290mm internal Depth: 160mm Stainless steel Complete with lever operated taps Suitable for fitting into worktops up to 50mm thick Supplied with 32mm waste, overflow, plug and chain, and fixing toggles