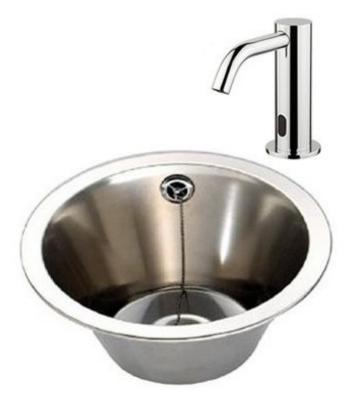

## **Stainless Steel Inset Wash Bowl With Sensor Taps**

Product Code: INWB340IRT

These larger stainless steel inset wash bowls are 340mm diameter and are supplied with an infra red sensor tap for no touch hand washing. The infra red sensor tap can be supplied either with mains or battery power supply.

## **Tech Spec**

Diameter: 340mm external, 290mm internal Depth: 160mm Mains or battery powered infra red sensor operated tap Stainless steel wash bowl Suitable for insetting into worktops up to 50mm thick The sensor tap operates when the users hands are in the sensor area Complete with 32mm waste, overflow, plug and chain, and fixing toggles