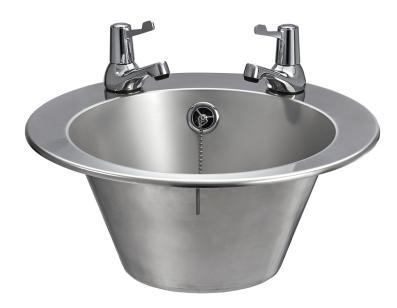

## **Stainless Steel Inset Wash Basin With Lever Taps**

Product Code: WBIN385LT

These stainless steel inset wash basins with lever taps are 385mm diameter and are supplied with a pair of 3" lever basin taps. The larger wash bowl and lever taps make hand washing easier for all users.

## **Tech Spec**

Diameter: 385mm external, 290mm internal

Depth: 175mm

Chrome plated lever operated taps Stainless steel wash bowl with tap ledge

Suitable for insetting into worktops up to 50mm thick

Complete with 32mm waste, overflow, plug and chain, and fixing toggles