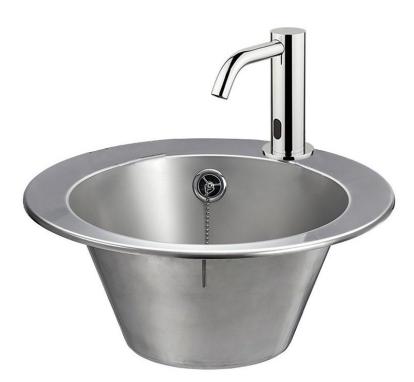

## **Stainless Steel Inset Wash Basin With Sensor Tap**

Product Code: WBIN385IRT

These larger stainless steel inset wash bowls are a larger 385mm diameter and are supplied with an infra red sensor tap for no touch hand washing. No touch hand washing offers a much more hygienic wash without the need to turn the taps off after washing your hands.

The infra red sensor tap can be supplied either with mains or battery power supply.

## **Tech Spec**

Diameter: 385mm external, 290mm internal Depth: 175mm Mains or battery powered infra red sensor operated tap Stainless steel wash bowl Suitable for insetting into worktops up to 50mm thick The sensor tap operates when the users hands are in the sensor area Complete with 32mm waste, overflow, plug and chain, and fixing toggles