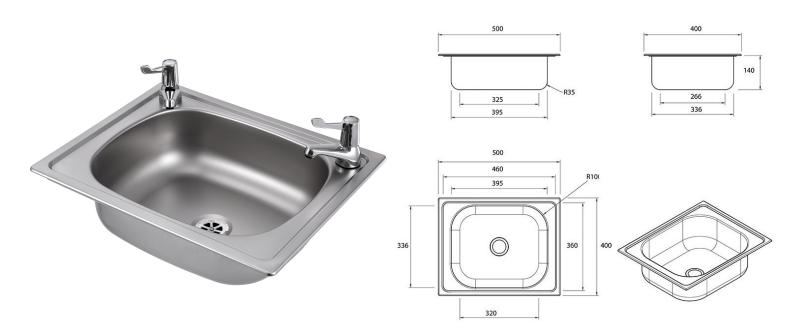

# **Stainless Steel Inset Wash Basin**

Product Code: INSETWB

This inset wash basin is manufactured in one-piece from stainless steel and is supplied with two pre-drilled tap holes.

Designed for mounting into worktops up to 50mm thick, and is supplied with a 32mm flush grated waste fitting (no overflow, plug or chain).

### **Tech Spec**

Width: 500mm Front to back: 400mm Depth: 140mm

Supplied with fixing clips and water seal