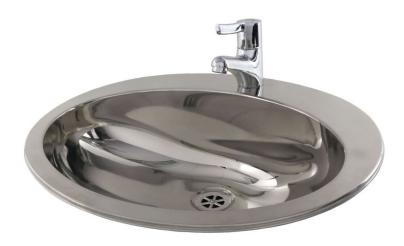

# **Inset Oval Wash Basin**

Product Code: CAT-INOV

This inset oval shaped wash basin is manufactured in one piece from grade 304 stainless steel.

The stainless steel oval wash bowl is supplied with a single central tap hole, and complete with a 32mm waste, overflow, plug, chain and fixing toggles.

Finished with a high polish to all internal surfaces the wash basin will compliment any modern school washroom facility.

#### **Tech Spec**

Width: 529mm Front to Back: 454mm Depth: 155mm Single central tap hole

Suitable for mounting into worktops up to 50mm thick