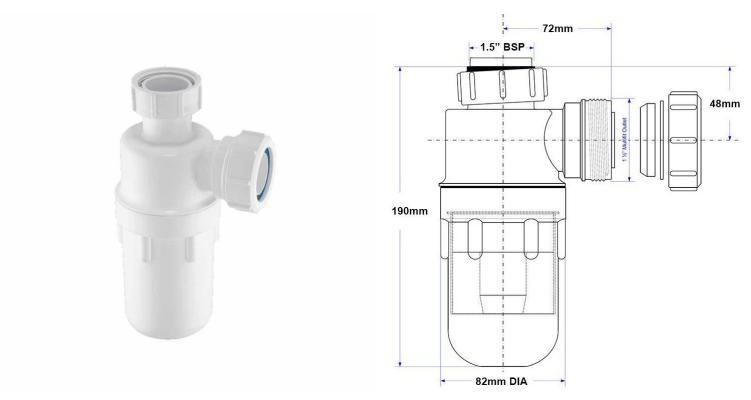

## **Resealing Plastic Bottle Trap**

Product Code: RES-BOTTLETRAP

38mm plastic resealing bottle trap. The resealing action ensures there will always be an adequate water seal even when pipework causes a syphonic action that could empty standard bottle traps.

## **Tech Spec**

Resealing plastic bottle trap 38mm inlet & outlet Total length 190mm HTM64 , HBN00-10 compliant and conforms to BS EN 274-1:2002 Multifit compression outlet to fit all plastic, copper and lead pipe