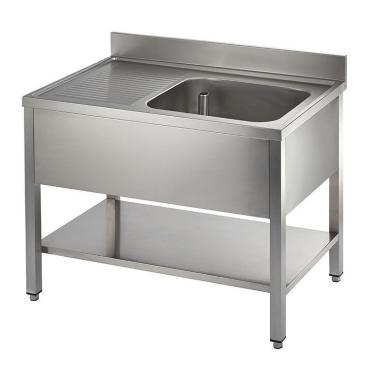

# Catering Single Bowl Single Right Hand Drainer On Frame 1000mm

Product Code: SBSD10R

These 1000mm long single bowl single drainer catering sinks are mounted on frame with undershelf and manufactured from grade 304 stainless steel. Available with a left or right hand drainer and stand up waste overflow. These catering sinks are available from stock.

#### Design & layout

Single bowl with single drainer One sink bowl, left or right hand single drainer

### **Tech Spec**

Length: 1000mm Width: 600mm

Height: 890mm to top of bowl
Bowl size: 500 x 400 x 200mm deep
Left or right hand ribbed drainer
Manufactured from grade 304 stainless s

Manufactured from grade 304 stainless steel 100mm high x 20mm thick rear boxed upstand

Rear legs inset 100mm to clear pipework and skirting boards

Supplied with one 35mm central tap hole, pair 22mm tap holes or no tap holes

1 1/2" waste with upstand overflow tube

Supplied as flat pack. Fully rigid once assembled