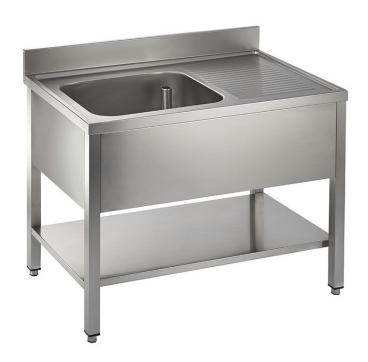

# Catering Single Bowl Single Right Hand Drainer On Frame 1000mm

Product Code: SBSD10R

These 1000mm long single bowl single drainer catering sinks are mounted on frame with undershelf and manufactured from grade 304 stainless steel. Available with a left or right hand drainer and stand up waste overflow. These catering sinks are available from stock.

#### Design & layout

Single bowl with single drainer One sink bowl, left or right hand single drainer

### **Tech Spec**

Length: 1000mm Width: 600mm

Height: 890mm to top of bowl
Bowl size: 500 x 400 x 200mm deep
Left or right hand ribbed drainer
Manufactured from grade 304 stainless s

Manufactured from grade 304 stainless steel 100mm high x 20mm thick rear boxed upstand

Rear legs inset 100mm to clear pipework and skirting boards

Supplied with one 35mm central tap hole, pair 22mm tap holes or no tap holes

1 1/2" waste with upstand overflow tube

Supplied as flat pack. Fully rigid once assembled