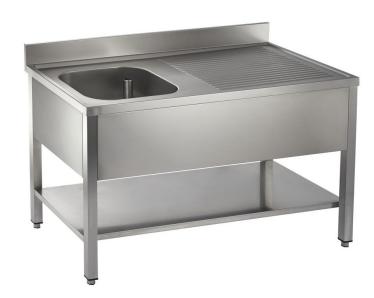

# Catering Single Bowl Single Drainer On Frame 1500mm

Product Code: SBSD1500

These 1500mm long single bowl single drainer catering sinks are mounted on frame with undershelf and manufactured from grade 304 stainless steel. Available with a left or right hand drainer and stand up waste overflow. These catering sinks are available from stock.

#### Design & layout

Single bowl with single drainer One sink bowl, left or right hand single drainer

### **Tech Spec**

Length: 1500mm Width: 600mm

Height: 890mm to top of bowl Bowl size: 500 x 400 x 200mm deep Left or right hand ribbed drainer

Manufactured from grade 304 stainless steel 100mm high x 20mm thick rear boxed upstand

Rear legs inset 100mm to clear pipework and skirting boards

Supplied with one 35mm central tap hole, pair 22mm tap holes or no tap holes

1 1/2" waste with upstand overflow tube

Supplied as flat pack. Fully rigid once assembled