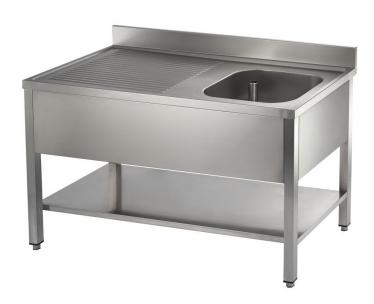

# Catering Single Bowl Single Drainer On Frame 1500mm

Product Code: SBSD1500

These 1500mm long single bowl single drainer catering sinks are mounted on frame with undershelf and manufactured from grade 304 stainless steel. Available with a left or right hand drainer and stand up waste overflow. These catering sinks are available from stock.

#### Design & layout

Single bowl with single drainer One sink bowl, left or right hand single drainer

### **Tech Spec**

Length: 1500mm Width: 600mm

Height: 890mm to top of bowl Bowl size: 500 x 400 x 200mm deep Left or right hand ribbed drainer

Manufactured from grade 304 stainless steel 100mm high x 20mm thick rear boxed upstand

Rear legs inset 100mm to clear pipework and skirting boards

Supplied with one 35mm central tap hole, pair 22mm tap holes or no tap holes

1 1/2" waste with upstand overflow tube

Supplied as flat pack. Fully rigid once assembled