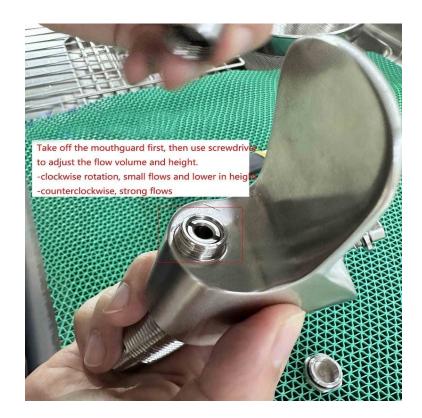

## **Tech Spec**

Stainless steel bubbler tap.

WRAS approved

Stainless steel

Lever operation that operates in all directions to dispense drinking water

1/2" BSP tail

1/2" back nut and rubber washer

Adjustable flow control