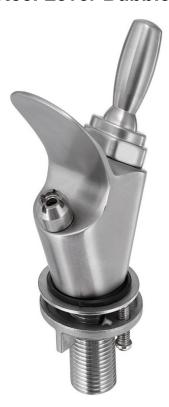

## **Stainless Steel Lever Bubbler**

Product Code: SS-BUB

Stainless steel lever operated bubbler tap for drinking fountains. The stainless steel construction ensures the bubbler is hygienic whilst the lever operation ensures the bubbler is easy to operated by smaller children.

## **Tech Spec**

Stainless steel bubbler tap.

WRAS approved

Stainless steel

Lever operation that operates in all directions to dispense drinking water

1/2" BSP tail

1/2" back nut and rubber washer

Adjustable flow control