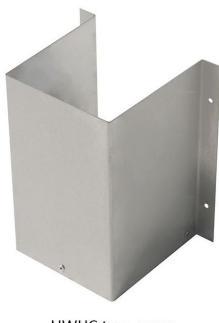

## **Covers for Urinals**

UWHC trap cover

UWHC Urinal downpipe cover

Product Code: COVERS

Stainless steel covers for the trap and downpipe to suite our range of stainless steel trough urinals.

Choice of bottle trap cover, downpipe cover or both covers.