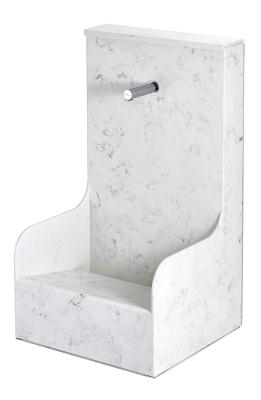

# Solid Surface Wudu Foot Wash Trough

Product Code: SSWUDU

# Solid Surface Wudu Foot Wash Trough

## **Product Code SSWUDU**

- Solid surface Wudu ritual foot wash trough.
- The foot washing trough is manufactured from solid surface material.
- Complete with a single press button time flow tap, or optional infra red operated tap.
- Removable top for access to tap connections.
- Constructed from 18mm plywood frame clad with 12mm thick solid surface material.
- Centre waste outlet mounted in rear channel.
- Flexible waste pipe for ease of installation.
- Ideal for Mosques, schools, and places of worship.
- 32mm flush grated waste.

### Size

- 600mm wide.
- 1100mm high.
- 600mm front to back.
- 230mm front step floor level to top of edge.