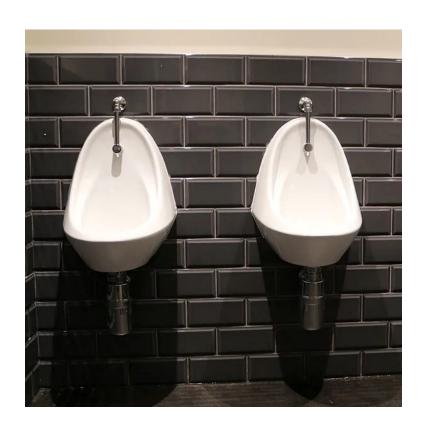

## **China Bowl Urinals**

Product Code: SC-CBU

Our bowl urinals made from vitreous china are compatible with both concealed and exposed cisterns. They are supplied as standard single units without pipe work and cisterns, these can be added in the options. The urinals come complete with wall fixing brackets and waste, and their sleek design makes them easy to clean.

## **Tech specs**

Material: Alpine white vitreous china

Width: 355mm Height: 445mm

Depth (front to back): 330mm

Extras

Top or back entry spreader Cisterns and pipework Marnic Water Watch flush controller

\*\*All pictures shown are for illustration purpose only and may be subject to change without notice. Actual product may vary due to product enhancement.