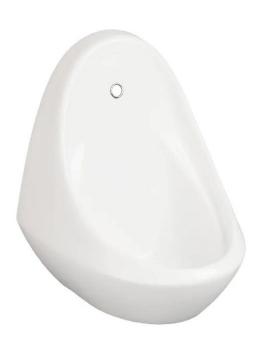

## **China Bowl Urinals**

Product Code: SC-CBU

Our bowl urinals made from vitreous china are compatible with both concealed and exposed cisterns. They are supplied as standard single units without pipe work and cisterns, these can be added in the options. The urinals come complete with wall fixing brackets and waste, and their sleek design makes them easy to clean.

## **Tech specs**

Material: Alpine white vitreous china

Width: 355mm Height: 445mm

Depth (front to back): 330mm

Extras

Top or back entry spreader Cisterns and pipework Marnic Water Watch flush controller

\*\*All pictures shown are for illustration purpose only and may be subject to change without notice. Actual product may vary due to product enhancement.