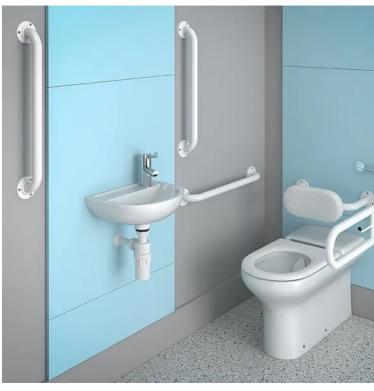

## **Doc M Pack BTW WC**

Product Code: SC-DOCMBTW

Our DocM packs come complete with the toilet, basin, tap and grab rails, the toilet and basin are manufactured in white vitreous china. The pack features a back to wall toilet with a height of 480mm (including seat) and a pan projection of 750mm.

Designed for easy cleaning due to the sleek design, they are intended for use with a concealed cistern and come complete with a floor fixing pack. Seat options are available (see options), the image shows the unit with the optional seat. Additionally, grab rails are supplied in four colours: white, blue, dark grey or stainless steel, and are available in left or right-hand configurations.

## **Comes Complete With**

BTW WC pan with seat (without cover)
Single tap hole hand wash basin
Strainer waste
Bottle Trap
TMV3 Sequential mixer tap
5 x Straight grab rails (600mm x 35mm diameter)
1 x Hinged grab rail (800mm x 35mm diameter)