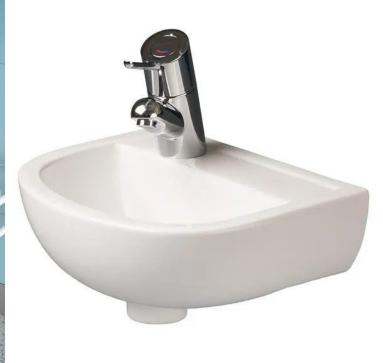

## **Comes Complete With**

BTW WC pan with seat (without cover)
Single tap hole hand wash basin
Strainer waste
Bottle Trap
TMV3 Sequential mixer tap
5 x Straight grab rails (600mm x 35mm diameter)
1 x Hinged grab rail (800mm x 35mm diameter)