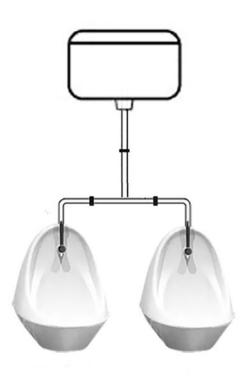

# Range of 2 China Bowl Urinals

Product Code: SC-R2CBU

Our bowl urinals are made from vitreous china and are designed to be compatible with both conceald and exposed cisterns.

The range of 2 is supplied with 2 china bowl urinals, sparge pipework, and a cistern, we provide options for either top or back entry inlet for either exposed or concealed cisterns. The range includs waste components, 2 resealing plastic bottle traps and fixing hinges.

## **Tech Spec**

445mm high. 355mm wide. 330mm front to back.