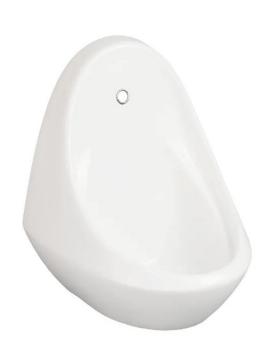

# Range of 2 China Bowl Urinals

Product Code: SC-R2CBU

Our bowl urinals are made from vitreous china and are designed to be compatible with both conceald and exposed cisterns.

The range of 2 is supplied with 2 china bowl urinals, sparge pipework, and a cistern, we provide options for either top or back entry inlet for either exposed or concealed cisterns. The range includs waste components, 2 resealing plastic bottle traps and fixing hinges.

## **Tech Spec**

445mm high. 355mm wide. 330mm front to back.