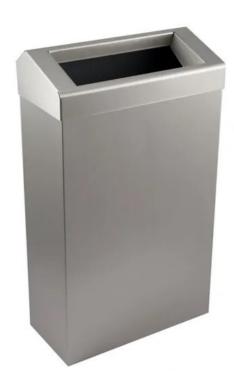

## Stainless Steel 30L Waste Bin

Product Code: J-CWB30

This brushed stainless steel 30l waste bin can be wall mounted of free standing, has an chute style lid to make disposing of waste effortless and creates a cleaner environment, the waste bin has a slim design to be non-intrusive in small areas, restricted areas.

## **Tech Spec**

Width: 344mm wide Height: 593mm high Depth: 161mm front to back Wall mounted or freestanding Bag strap for bin liner.

Front edges radiused for safety of passers by.

\*\*All pictures shown are for illustration purpose only and may be subject to change without notice. Actual product may vary due to product enhancement.