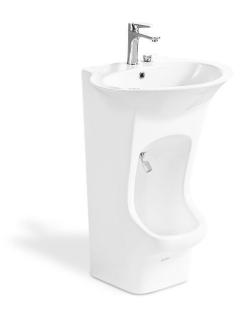

# **Dual Basin Wudu**

Product Code: DBWUDU

#### **Dual Basin Wudu**

## Product Code DBWUDU

- The Dual level wudu basin foot wash is suitable for both adults and children.
- Single handwash basin supplied with a lever operated mixer tap.
- Foot wash basin is supplied with a nozzle that can be rotated by hand for thorough cleaning.
- Wudu translates as cleaning oneself in preparation for prayer.
- Perfect for home use and is ideal for Mosques, schools, and places of worship.
- Unit comes with drainers, drainpipes and hangers.
- Centre waste outlet.
- Water in and out is through the floor, S trap is required.
- Splash resistant design and easy to clean.
- Regulated Wudu appliance.

### Basin Size

- 410mm front to back.
- 610mm wide (top basin).
- 305mm wide (bottom basin).
- 865mm high.
- 50kg gross weight.