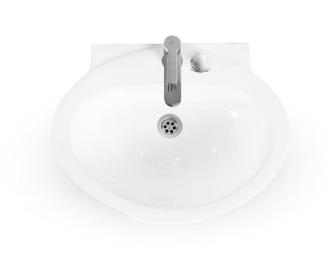

# **Dual Basin Wudu**

Product Code: DBWUDU

#### **Dual Basin Wudu**

## Product Code DBWUDU

- The Dual level wudu basin foot wash is suitable for both adults and children.
- Single handwash basin supplied with a lever operated mixer tap.
- Foot wash basin is supplied with a nozzle that can be rotated by hand for thorough cleaning.
- Wudu translates as cleaning oneself in preparation for prayer.
- Perfect for home use and is ideal for Mosques, schools, and places of worship.
- Unit comes with drainers, drainpipes and hangers.
- Centre waste outlet.
- Water in and out is through the floor, S trap is required.
- Splash resistant design and easy to clean.
- Regulated Wudu appliance.