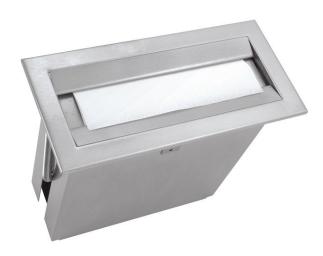

## **Bobrick Countertop Paper Towel Dispenser**

Product Code: B-526

This countertop paper towel dispenser has a satin stainless steel finish. Paper towels are loaded from the top of the unit and is suitable for 300 C-fold or multi-fold paper towels.

The paper towel dispenser can be mounted in horizontal and vertical surfaces and requires a cut out of approximately 310mm x 115mm. The thickness of the countertop should be between 19mm and 38mm.

## **Tech Spec**

Material: Grade 304 stainless steel Dimensions: 325mm x 150mm