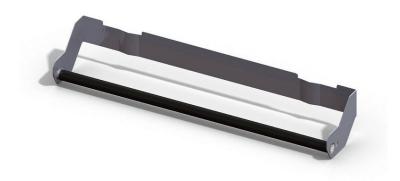

## **TowelMate® Paper Towel Dispenser Accessory**

Product Code: B-262-130

The TowelMate® reduces paper towel usage by 20%, the TowelMate® is designed to release one paper towel at a time. Manufactured from 304 grade stainless steel with a Nylon rod.

Designed to fit Bobrick models - B-262, B-2620, B-2621, B-26212.

## Tech Spec

Material: Grade 304 stainless steel

Width: 270mm Height: 45mm

Depth: (Front to Back): 55mm