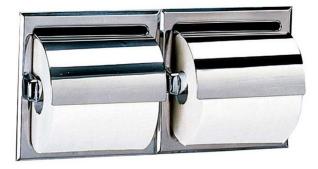

## **Bobrick Recessed Double Toilet Roll Dispenser**

Product Code: B-699

This high polished double toilet roll holder is recessed mounted. The toilet roll dispenser comes with stainless steel hoods for easy roll replacement.

The second roll allows for less maintenance time than refilling single toilet roll holders.

## **Tech Spec**

Material: Grade 304 stainless steel 315mm wide 155mm high 70mm projection 300mm x 135mm opening is required Holds 2 x rolls up to 130mm Diameter

\*\*All pictures shown are for illustration purpose only and may be subject to change without notice. Actual product may vary due to product enhancement. All dimensions shown are for guidance only and may be subject to change or alteration without notice. All items manufactured or purchased separately from a third party to fit our products should be checked against the actual dimensions of the physical product before purchase. We will not be liable for third party costs and consequential loss associated with the items not fitting third party components.\*\*