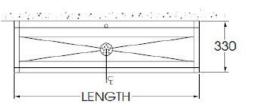

## 2400mm Heavy Duty Vandal Resistant Wall Hung Trough Urinal

Product code UWHA-2400

- In stock for 1 to 2 working day delivery at standard delivery prices.
- Manufactured from 1.6mm thick grade 304 stainless steel for maximum vandal resistance and durability.
- Strong, robust and designed to stand up to heavy use.
- 33% thicker than most stainless steel urinals on sale.
- 2400mm long.
- Ends suitable for fitting flush to the side wall or leaving exposed.
- Concealed sparge flushing system to prevent vandalism.
- Large 330mm trough projection from the wall.
- Complete with central 2" BSP waste fitting, exposed plastic auto flushing cistern, stainless steel downpipe and clips.