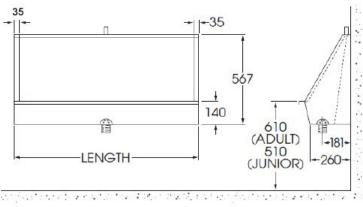

## Vandal Resistant Wall Hung Trough Urinal 2400mm

**End Elevation** 

**Front Elevation** 

Product Code: UWHA-2400

## 2400mm Heavy Duty Vandal Resistant Wall Hung Trough Urinal

Product code UWHA-2400

- In stock for 1 to 2 working day delivery at standard delivery prices.
- Manufactured from 1.6mm thick grade 304 stainless steel for maximum vandal resistance and durability.
- Strong, robust and designed to stand up to heavy use.
- 33% thicker than most stainless steel urinals on sale.
- 2400mm long.
- Ends suitable for fitting flush to the side wall or leaving exposed.
- Concealed sparge flushing system to prevent vandalism.
- Large 330mm trough projection from the wall.
- Complete with central 2" BSP waste fitting, exposed plastic auto flushing cistern, stainless steel downpipe and clips.