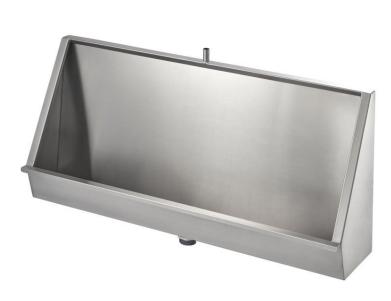

## Vandal Resistant Wall Hung Trough Urinal 2400mm

**End Elevation** 

**Front Elevation** 

Product Code: UWHA-2400

## 2400mm Heavy Duty Vandal Resistant Wall Hung Trough Urinal

Product code UWHA-2400

- In stock for 1 to 2 working day delivery at standard delivery prices.
- Manufactured from 1.6mm thick grade 304 stainless steel for maximum vandal resistance and durability.
- Strong, robust and designed to stand up to heavy use.
- 33% thicker than most stainless steel urinals on sale.
- 2400mm long.
- Ends suitable for fitting flush to the side wall or leaving exposed.
- Concealed sparge flushing system to prevent vandalism.
- Large 330mm trough projection from the wall.
- Complete with central 2" BSP waste fitting, exposed plastic auto flushing cistern, stainless steel downpipe and clips.